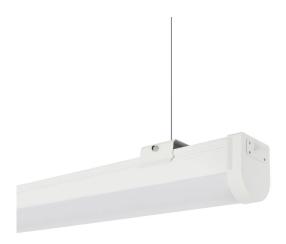

#### LIMEA SLIM 2 60W hermetic lamp

#### Technical data:

Code SLI047005WW

Power 60 W

Nominal current 270 mA

Voltage 230 V

Energy efficiency class **LED** 

Energy consumption 60 kWh/1000h

Frequency 50 Hz

Protection class **II** 

Power supply included +

Power factor 0.95

Luminous flux 8400 lm

Lamp efficacy 140 lm/W

Colour temperature 3000 K

Colour of light WW

Beam angle 120°

RA **80** 

Light source included +

Uniformity of color SDCM max 5

Dimmable

Working temperature range -20/+40 °

Lifespan 50000 h

Housing material Plastic

IK 08

Degree of protection (IP) IP66

Colour White

Dimension (AxBxC) 1700x65x67 mm

Weight 1.64 kg

For use Inside,Outside

Assembly On the ceiling/Pendant

Application INT/EXT

Number of pieces on the packaging 12 pcs.