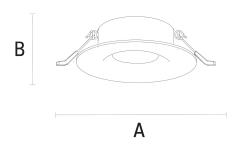

Socket GU10

Degree of protection (IP) IP20

Colour White

Dimension (AxBxC) 85x45 mm

Mounting hole 73 mm

Weight **0.121 kg**For use **Inside** 

For use Inside
Assembly In the ceiling

Application INT