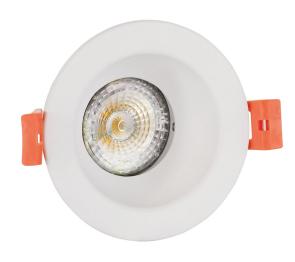

## FIALE III GU10 spotlight for replaceable light source GU10

### Technical data:

Code SLIP001002

Voltage 250 V

Energy efficiency class A++ to E

Protection class II

Light source included - Working temperature range -20/+40 °

Lifespan 17000 h

Housing material Aluminum

Socket GU10

Degree of protection (IP) IP20

Colour White

Dimension (AxBxC) 85x45 mm

Mounting hole 73 mm

Weight **0.121 kg**For use **Inside** 

For use Inside
Assembly In the ceiling

Application INT