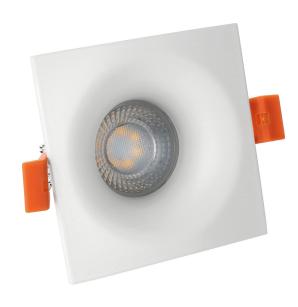

## FIALE V GU10 spotlight for replaceable light source GU10

### Technical data:

Code **SLIP001010** 

Voltage 250 V

Energy efficiency class A++ to E

Protection class II

Light source included - Working temperature range -20/+40 °

Lifespan 17000 h

Housing material Aluminum

Socket GU10

Degree of protection (IP) IP20

Colour White

Dimension (AxBxC) 85x85x35 mm

Mounting hole 75x75 mm

Weight 0.16 kg
For use Inside
Assembly In the ceiling

Assembly In the Application INT

Number of pieces on the packaging 50 pcs.

### Additional information:

\*GU10. Luminaire sold without light source. Adapter GU10 included.