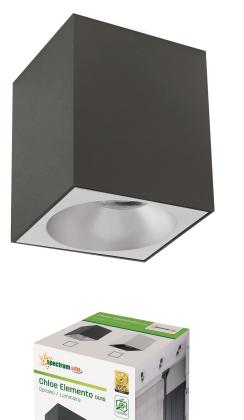

# LED LUMINAIRE

# CHLOE ELEMENTO surface-mounted for replaceable light source GU10

## Technical data:

| Code                              | SLIP005019                   |
|-----------------------------------|------------------------------|
| Voltage                           | 250 V                        |
| Energy efficiency class           | A++ to E                     |
| Protection class                  | I                            |
| Power supply included             | +                            |
| Light source included             | -                            |
| Working temperature range         | -20/+40 °                    |
| Lifespan                          | 17000 h                      |
| Housing material                  | Aluminum                     |
| Socket                            | GU10                         |
| Degree of protection (IP)         | IP20                         |
| Colour                            | Black                        |
| Dimension (AxBxC)                 | 95x95x140 mm                 |
| Weight                            | 0.53 kg                      |
| For use                           | InsideNATRZ                  |
| Assembly                          | On the ceiling               |
| Application                       | INT                          |
| Number of pieces on the packaging | 20 pcs.                      |
| Made in                           | PRC                          |
| Other                             | MAX 10W LED; MAX 50W Halogen |

### Additional information:

\*GU10. Luminaire sold without light source and reflector.