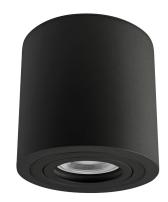

## CHLOE GU10 surface-mounted for replaceable light source GU10

### Technical data:

Code SLIP005034

Voltage 250 V

Energy efficiency class A++ to E

Protection class |

Power supply included +

Light source included -

Working temperature range -20/+40 °

Lifespan 17000 h

Housing material Aluminum, GLASS

Socket GU10

Degree of protection (IP) IP65

Colour Black

Dimension (AxBxC) 90x97 mm

Weight **0.39 kg**For use **Inside** 

Assembly On the ceiling

Number of pieces on the packaging 20 pcs.

Made in PRC

Other MAX 6W LED; MAX 30W Halogen