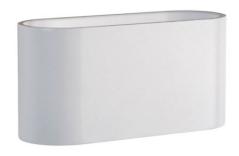

## SQUALLA G9 sconce for replaceable light source G9

Lifespan 17000 h

Housing material Aluminum

Socket **G9** 

Degree of protection (IP) IP20

Colour **White** 

Dimension (AxBxC) 80x80x160 mm

Weight **0.389 kg**For use **Inside** 

Assembly On the ceiling