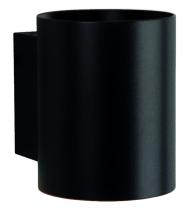

## SQUALLA G9 TUBE sconce for replaceable light source G9

Housing material Aluminum

Socket **G9** 

Degree of protection (IP) IP20

Colour White

Dimension (AxBxC) 101x81x100 mm

Weight 0.321 kg
For use Inside
ssembly BUSBAR

Assembly BUSB Application INT

Number of pieces on the packaging 20 pcs.