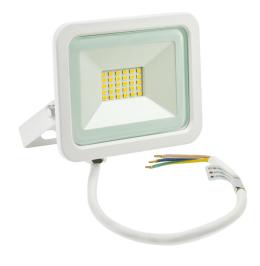

## NOCTIS LUX 2 20W floodlight

## Technical data:

SLI029042CW Code

Power 20 W

Nominal current 90 mA

> 230 V Voltage

Energy efficiency class LED

Energy consumption 20 kWh/1000h

> Frequency 50 Hz

Protection class I

Power supply included

Power factor 0.5

Luminous flux 1800 lm

90 lm/W Lamp efficacy

Colour temperature 6000 K

Colour of light CW Beam angle 120°

RA 80

Uniformity of color SDCM max 5

Dimmable

Working temperature range -20/+40°

> Lifespan 17000 h

Aluminum, GLASS Housing material

Degree of protection (IP) IP65

> Colour White

95x120x25 mm Dimension (AxBxC)

> Weight 0.27 kg

Inside,Outside For use On the ceiling Assembly

**Application** INT/EXT

Number of pieces on the packaging 20 pcs.

Made in PRC