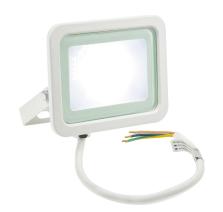

## NOCTIS LUX 2 20W floodlight

## Technical data:

SLI029042CW Code

Power 20 W

Nominal current 90 mA

> 230 V Voltage

Energy efficiency class LED

Energy consumption 20 kWh/1000h

> Frequency 50 Hz

Protection class I

Power supply included

Power factor 0.5

Luminous flux 1800 lm

90 lm/W Lamp efficacy

Colour temperature 6000 K

Colour of light CW Beam angle 120°

RA 80

Uniformity of color SDCM max 5

Dimmable

Working temperature range -20/+40°

> Lifespan 17000 h

Aluminum, GLASS Housing material

Degree of protection (IP) IP65

> Colour White

95x120x25 mm Dimension (AxBxC)

> Weight 0.27 kg

Inside,Outside For use On the ceiling Assembly

**Application** INT/EXT

Number of pieces on the packaging 20 pcs.

Made in PRC