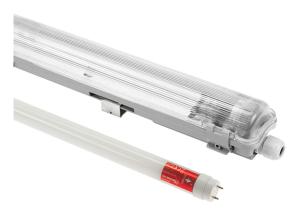

# LIMEA LED TUBE SLIM hermetic lamp for replaceable light source G13

Luminaire sold without light source

Technical data:

Code SLI028032\_SLIM

Voltage 250 V Frequency 50 Hz

Protection class II
Power supply included No
Light source included No

Working temperature range -20/+40 °

Housing material Plastic

Socket **G13** 

Degree of protection (IP) IP65

Colour **Gray** 

Dimension (AxBxC) 1310x65x63 mm

Weight 0.79 kg

For use Inside/Outside

Assembly On the ceiling/Pendant

Application INT/EXT

Number of pieces on the packaging 12 pcs.

Made in **PRC** 

Other max 20W LED TUBE

### Additional information:

\*T8 LED x 1. Luminaire without light source. Through feed as standard. Slings are not included.