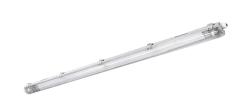

# LIMEA LED TUBE SLIM hermetic lamp for replaceable light source G13

Luminaire sold without light source

Technical data:

Code SLI028032\_SLIM

Voltage 250 V Frequency 50 Hz

Protection class II
Power supply included No
Light source included No

Working temperature range -20/+40 °

Housing material Plastic

Socket **G13** 

Degree of protection (IP) IP65

Colour **Gray** 

Dimension (AxBxC) 1310x65x63 mm

Weight 0.79 kg

For use Inside/Outside

Assembly On the ceiling/Pendant

Application INT/EXT

Number of pieces on the packaging 12 pcs.

Made in **PRC** 

Other max 20W LED TUBE

### Additional information:

\*T8 LED x 1. Luminaire without light source. Through feed as standard. Slings are not included.