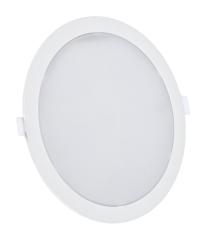

## ALGINE 2w1 18W downlight

## Technical data:

SLI037029NW Code

18 W Power

Nominal current 134 mA

> 230 V Voltage

Energy efficiency class

Energy consumption 18 kWh/1000h

> Frequency 50 Hz

Degree of protection (IP) IP20

> White Colour

Dimension (AxBxC) 223x35 mm Mounting hole o200 mm

> Weight 0.37 kg

For use Inside

NATYNK/PODTYNK Assembly

Application wew

Number of pieces on the packaging 20 pcs.