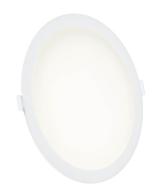

## ALGINE 2w1 18W downlight

## Technical data:

SLI037029NW Code

18 W Power

Nominal current 134 mA

> 230 V Voltage

Energy efficiency class

Energy consumption 18 kWh/1000h

> Frequency 50 Hz

Degree of protection (IP) IP20

> White Colour

Dimension (AxBxC) 223x35 mm Mounting hole o200 mm

> Weight 0.37 kg

For use Inside

NATYNK/PODTYNK Assembly

Application wew

Number of pieces on the packaging 20 pcs.