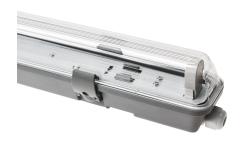

## LIMEA LED TUBE hermetic lamp for replaceable light source G13

## Technical data:

Code SLI028031

Voltage 250 V

Energy efficiency class A++ to E

Frequency 50 Hz

Protection class II

Power supply included No Light source included No

Light Source included No

Working temperature range -20/+40 °

Housing material Plastic

Socket **G13** 

Degree of protection (IP) IP65

Colour Gray

Dimension (AxBxC) 666x68x58 mm

Weight 0.52 kg

For use Inside,Outside

Assembly On the ceiling/Pendant

Application INT/EXT

Number of pieces on the packaging 12 pcs.

Made in **PRC** 

Other MAX 10W LED TUBE