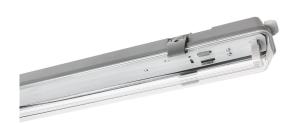

## LIMEA LED TUBE hermetic lamp for replaceable light source G13

## Technical data:

Code SLI028031

Voltage 250 V

Energy efficiency class A++ to E

Frequency 50 Hz

Protection class II

Power supply included No Light source included No

Light Source included No

Working temperature range -20/+40 °

Housing material Plastic

Socket **G13** 

Degree of protection (IP) IP65

Colour Gray

Dimension (AxBxC) 666x68x58 mm

Weight 0.52 kg

For use Inside,Outside

Assembly On the ceiling/Pendant

Application INT/EXT

Number of pieces on the packaging 12 pcs.

Made in **PRC** 

Other MAX 10W LED TUBE