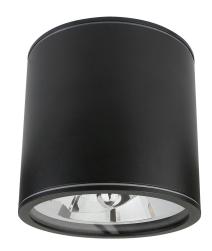

## CHLOE AR111 surface-mounted for replaceable light source GU10

Housing material Aluminum

Socket **GU10** 

Degree of protection (IP) IP65

Colour Black

Dimension (AxBxC) 120x115 mm

Weight **0.57 kg** 

For use Inside,Outside

Assembly On the ceiling
Application INT/EXT