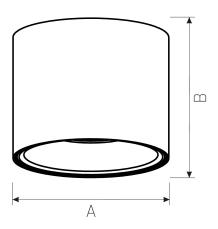

Housing material Aluminum

Socket **GU10** 

Degree of protection (IP) IP65

Colour Black

Dimension (AxBxC) 120x115 mm

Weight **0.57 kg** 

For use Inside,Outside

Assembly On the ceiling
Application INT/EXT