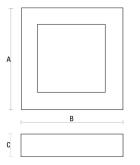

## Technical data:

| Code                              | SLI035022WW       |
|-----------------------------------|-------------------|
| Power                             | 6 W               |
| Nominal current                   | 30 mA             |
| Voltage                           | 230 V             |
| Energy efficiency class           | LED               |
| Energy consumption                | 6 kWh/1000h       |
| Frequency                         | 50 Hz             |
| Protection class                  | II                |
| Power supply included             | +                 |
| Luminous flux                     | 340 lm            |
| Lamp efficacy                     | 56 lm/W           |
| Colour temperature                | 3000 K            |
| Colour of light                   | WW                |
| Beam angle                        | 120 °             |
| RA                                | 80                |
| Uniformity of color SDCM max      | 5                 |
| Dimmable                          | -                 |
| Working temperature range         | -20/+40 °         |
| Lifespan                          | 17000 h           |
| Housing material                  | Aluminum, PLASTIC |
| IK                                | 06                |
| Degree of protection (IP)         | IP20              |
| Colour                            | White             |
| Dimension (AxBxC)                 | 120x120x40 mm     |
| Weight                            | 0.331 kg          |
| For use                           | Inside            |
| Assembly                          | On the ceiling    |
| Application                       | INT               |
| Number of pieces on the packaging | 40 pcs.           |
| Made in                           | PRC               |
|                                   |                   |