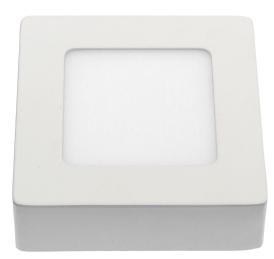

## LED LUMINAIRE SLI035022WW

## ALGINE ECO

## Technical data:

| Code                              | SLI035022WW       |
|-----------------------------------|-------------------|
| Power                             | 6 W               |
| Nominal current                   | 30 mA             |
| Voltage                           | 230 V             |
| Energy efficiency class           | LED               |
| Energy consumption                | 6 kWh/1000h       |
| Frequency                         | 50 Hz             |
| Protection class                  | II                |
| Power supply included             | +                 |
| Luminous flux                     | 340 lm            |
| Lamp efficacy                     | 56 lm/W           |
| Colour temperature                | 3000 K            |
| Colour of light                   | WW                |
| Beam angle                        | 120 °             |
| RA                                | 80                |
| Uniformity of color SDCM max      | 5                 |
| Dimmable                          | -                 |
| Working temperature range         | -20/+40 °         |
| Lifespan                          | 17000 h           |
| Housing material                  | Aluminum, PLASTIC |
| IK                                | 06                |
| Degree of protection (IP)         | IP20              |
| Colour                            | White             |
| Dimension (AxBxC)                 | 120x120x40 mm     |
| Weight                            | 0.331 kg          |
| For use                           | Inside            |
| Assembly                          | On the ceiling    |
| Application                       | INT               |
| Number of pieces on the packaging | 40 pcs.           |
| Made in                           | PRC               |
|                                   |                   |