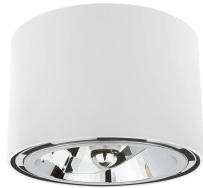

## CHLOE AR111 surface-mounted for replaceable light source GU10

Aluminum Housing material

> Socket GU10

IP20 Degree of protection (IP)

> White Colour

Dimension (AxBxC) 120x85 mm

> 0.38 kg Weight Inside For use

Assembly On the ceiling

INT Application