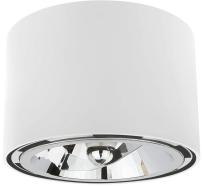

## CHLOE AR111 surface-mounted for replaceable light source GU10

Aluminum Housing material

> Socket GU10

IP20 Degree of protection (IP)

> White Colour

Dimension (AxBxC) 120x85 mm

> 0.38 kg Weight Inside For use

Assembly On the ceiling

INT Application